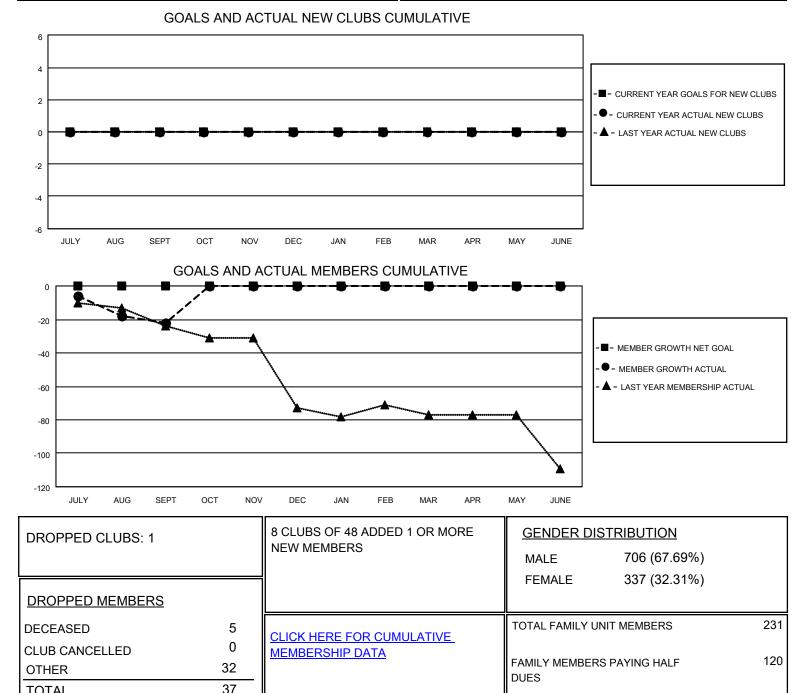

## LOCATION MISSOURI

District 26 M5

Results as of: 9/30/2020

| Clubs                 |               |           |               | Members               |                        |                         |                                                    |
|-----------------------|---------------|-----------|---------------|-----------------------|------------------------|-------------------------|----------------------------------------------------|
| RESULTS FOR 2020-2021 |               |           |               | RESULTS FOR 2020-2021 |                        |                         |                                                    |
| QUARTER               | NEW CLUB GOAL | NEW CLUBS | DROPPED CLUBS | QUARTER MEME          | BER GROWTH NET<br>GOAL | MEMBER GROWTH<br>ACTUAL | DROPPED<br>MEMBERS ACTUAL<br>(including transfers) |
| JULY/AUG/SEPT         | 0             | 0         | 1             | JULY/AUG/SEPT         | 0                      | 22                      | 37                                                 |
| OCT/NOV/DEC           | 0             | 0         | 0             | OCT/NOV/DEC           | 0                      | 0                       | 0                                                  |
| JAN/FEB/MAR           | 0             | 0         | 0             | JAN/FEB/MAR           | 0                      | 0                       | 0                                                  |
| APR/MAY/JUNE          | 0             | 0         | 0             | APR/MAY/JUNE          | 0                      | 0                       | 0                                                  |